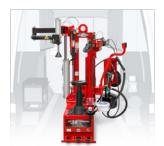

## Quickly and safely replace tires

Hunter's mobile tire changer line are match-mounting capable and handle difficult assemblies with ease. Choose a tire changer that best suits your needs.

#### **TC39**

- ✓ 10-26 in. Rim capacity
- ✓ Leverless polymer head
- Dual roller arms
- ✓ Bead press arm