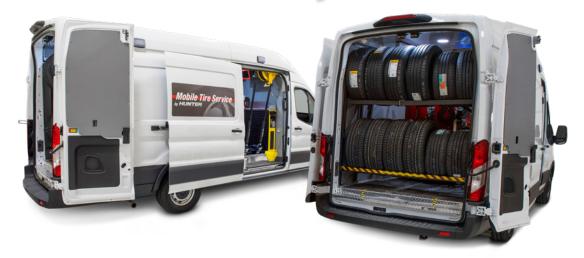

## How can mobile service benefit your business?

A mobile tire service vehicle offers convenience and reliability to your customers.

## Bring in more customers to your business

On-site vehicle inspections can yield other service & maintenance opportunities the same way those services are spotted in a shop bay. A few examples include fluid flushes, brakes, suspension service, DTC diagnostics, belts & hoses, and more.