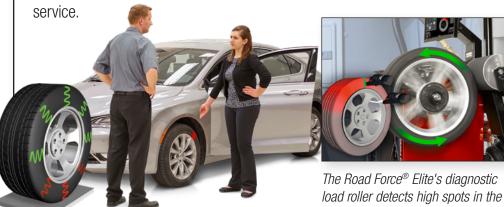

# Bead massaging reduces vibration concerns even before balancing

- 1. Bead is sealed, but not completely seated
- Dual rollers apply force to the tire walls during rotation
- **3.** Properly seated bead reduces 7lbs of road force vibration on average

When combined with Road Force® match-mounting, virtually all vibrations can be eliminated.