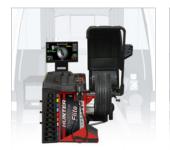

## Properly rotate and balance

Hunter's entire mobile balancer line is SmartWeight® equipped and built for speed and accuracy. Choose a wheel balancer that best suits your needs.

#### Road Force® Elite

- Diagnostic load roller
- Automatic
  CenteringCheck®
- Vision system
- SmartWeight® technology
- ✓ eCal auto-calibration