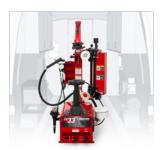

## Quickly and safely replace tires

Hunter's mobile tire changer line are match-mounting capable and handle difficult assemblies with ease. Choose a tire changer that best suits your needs.

#### TC33M

- ✓ Smallest, lightest footprint
- ✓ 12-24 in. Rim capacity
- Traditional polymer head
- Optional press arm