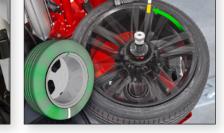

#### Road Force® Elite

- Diagnostic load roller
- Automatic
  CenteringCheck®
- Vision system
- SmartWeight® technology
- ✓ eCal auto-calibration