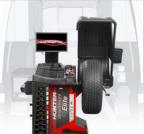

#### Road Force® Elite

- Diagnostic load roller
- Automatic
  CenteringCheck®
- Vision system
- SmartWeight® technology
- ✓ eCal auto-calibration