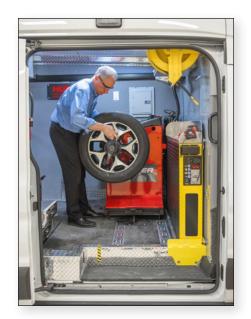

## How can mobile service benefit your business?

A mobile tire service vehicle offers convenience and reliability to your customers.

### Make a promise with mobile service — eliminate comebacks

Without proper equipment, wheels may still be imbalanced after service. This could result in lost time and fuel to return and fix the mistake, throwing off your route schedule, or customers becoming more skeptical of mobile

tire and rim.

The tire changer dual rollers hold the tire in place to match the stiffest point on the tire to the lowest point on the rim.