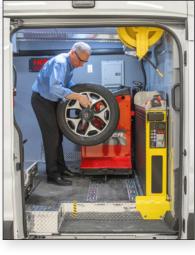

## Properly rotate and balance

Hunter's entire mobile balancer line is SmartWeight® equipped and built for speed and accuracy. Choose a wheel balancer that best suits your needs.

#### Road Force® Elite

- Diagnostic load roller
- Automatic
  CenteringCheck®
- Vision system
- SmartWeight® technology
- ✓ eCal auto-calibration

#### SmartWeight® Elite

- ✓ Automatic CenteringCheck<sup>®</sup>
- Vision system
- ✓ SmartWeight® technology
- eCal auto-calibration

#### SmartWeight® Pro

- ✓ Smallest, lightest footprint
- ✓ CenteringCheck®
- ✓ SmartWeight® technology
- ✓ No-touch wheel measurement
- Single-knob interface