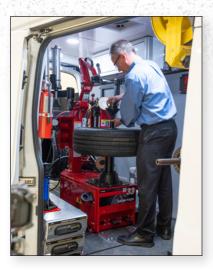

## Quickly and safely replace tires

Hunter's mobile tire changer line are match-mounting capable and handle difficult assemblies with ease. Choose a tire changer that best suits your needs.

# Bead massaging reduces vibration concerns even before balancing

- 1. Bead is sealed, but not completely seated
- Dual rollers apply force to the tire walls during rotation
- **3.** Properly seated bead reduces 7lbs of road force vibration on average

When combined with Road Force® match-mounting, virtually all vibrations can be eliminated.