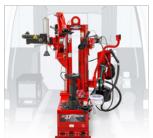

## Quickly and safely replace tires

Hunter's mobile tire changer line are match-mounting capable and handle difficult assemblies with ease. Choose a tire changer that best suits your needs.

#### **TC37**

- ✓ 10-26 in. Rim capacity
- ✓ Traditional polymer head
- ✓ Dual roller arms
- ✓ Bead press arm