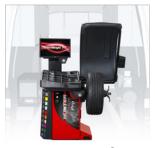

## Quickly and safely replace tires

Hunter's mobile tire changer line are match-mounting capable and handle difficult assemblies with ease. Choose a tire changer that best suits your needs.

#### **TC39**

- ✓ 10-26 in. Rim capacity
- ✓ Leverless polymer head
- Dual roller arms
- ✓ Bead press arm

#### **TC37**

- ✓ 10-26 in. Rim capacity
- ✓ Traditional polymer head
- ✓ Dual roller arms
- ✓ Bead press arm

#### TC33M

- ✓ Smallest, lightest footprint
- ✓ 12-24 in. Rim capacity
- Traditional polymer head
- Optional press arm