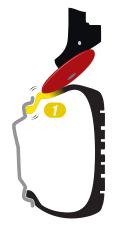

# Bead massaging reduces vibration concerns even before balancing

- 1. Bead is sealed, but not completely seated
- Dual rollers apply force to the tire walls during rotation
- **3.** Properly seated bead reduces 7lbs of road force vibration on average

When combined with Road Force® match-mounting, virtually all vibrations can be eliminated.