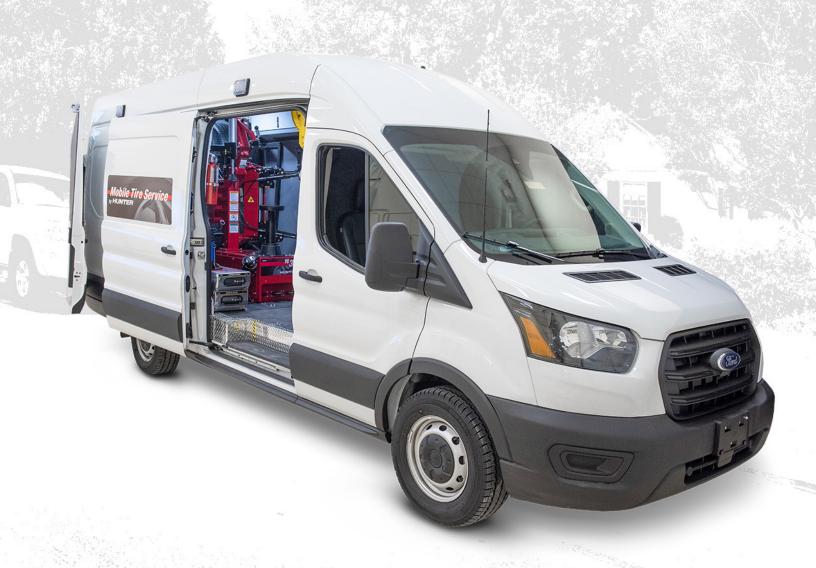

## Mobile Service Vehicle

For car and tire dealers

- **%** Increase tire sales
- **Fix vibration issues**
- **□** Provide a convenient experience
- Expand your customer base

## How can mobile service benefit your business?

A mobile tire service vehicle offers convenience and reliability to your customers.