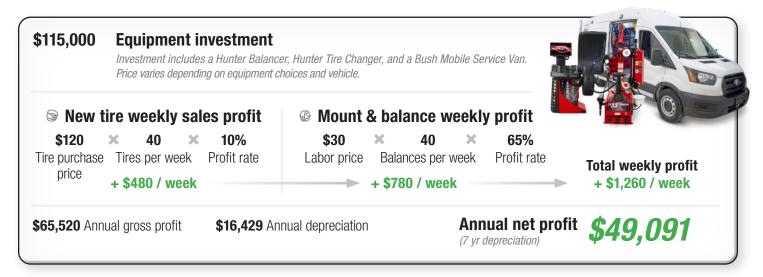

e-knob interface





#### **SMARTWEIGHT® BENEFITS**

#### Use less weight. Carry less weight. Balance in less time.

Hunter SmartWeight® balancing minimizes the amount of weights you use and need to carry.

- ✓ Single-weight solutions as much as 60% of the time
- ✓ No more chasing weights
- ✓ Use 30% less weight overall

### Make a promise with mobile service — eliminate comebacks

Without proper equipment, wheels may still be imbalanced after service. This could result in lost time and fuel to return and fix the mistake, throwing off your route schedule, or customers becoming more skeptical of mobile

tire and rim.





The tire changer dual rollers hold the tire in place to match the stiffest point on the tire to the lowest point on the rim.

## Drive a profitable return on investment



## Bring in more customers to your business

On-site vehicle inspections can yield other service & maintenance opportunities the same way those services are spotted in a shop bay. A few examples include fluid flushes, brakes, suspension service, DTC diagnostics, belts & hoses, and more.



- ✓ The mobile repair market expanded from 2016 to 2020 at an average annual rate more than 20 times that of total DIFM product growth for cars and light trucks in the U.S
- Mobile repair operations are able to successfully complete repairs in one visit to the client more than 85 percent of the time, and the range of repairs that they provide is expanding
- ✓ As the DIFM market decreased at a double-digit rate during 2020, mobile repair surged, and the number of technicians (full-time and part-time) ac